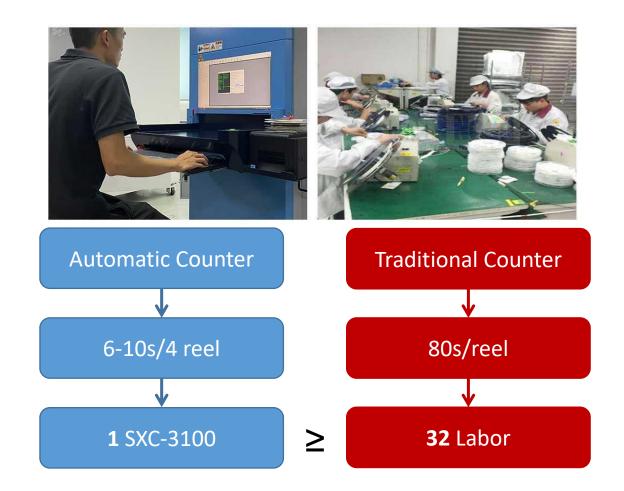

# Advantage

High Efficiency: 32 times more efficient than manual labor

High Precision: can reach 99.99% for 01005 component

High Security