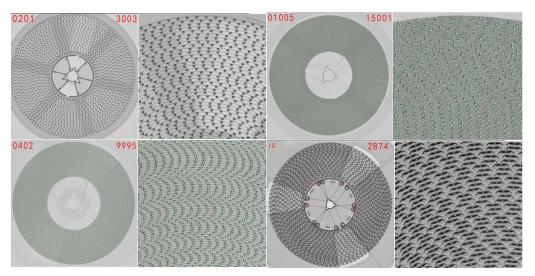

**Sample Pictures** 

Using deep learning algorithms, the accuracy rate of equipment ordering is infinitely close to 100%!